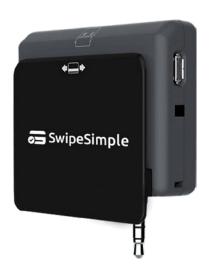

## A Payment Terminal that Fits in Your Pocket

The SwipeSimple card reader is small, but mighty. You get:

**Peace of Mind** – SwipeSimple readers encrypt card information before it enters the mobile device, providing protection of sensitive data.

Compatibility – It works with any device, that has an audio jack, and supports both tablets and smartphones, so it's a solution everyone can use.

**Flexibility** – You can accept many forms of payment, including EMV cards, securely anytime, anywhere – even when you're offline.