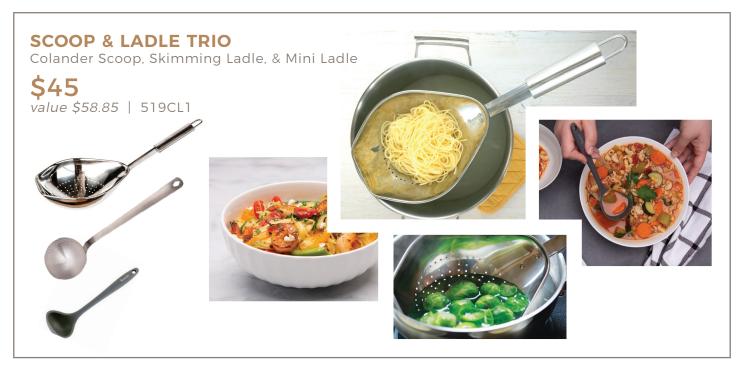

### accessorize your kitchen

SCOOP · SERVE · MEASURE · AND MORE

| Order SKU | ltem(s)                                                              | Sale Price | Regular Price |
|-----------|----------------------------------------------------------------------|------------|---------------|
| 519CL1    | Colander Scoop, Stainless Skimming Ladle, & Mini Ladle               | \$45       | \$58.85       |
| 519CL2    | Magnetic Measuring Trio & Le Petit Grater                            | \$44.95    | \$56.90       |
| 519FB     | Natural <i>bon</i> Salt, Tahitian Lime Oil, & Citrus <i>bon</i> Salt | \$29       | \$34.85       |