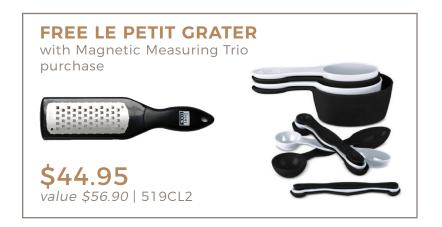

### accessorize your kitchen

SCOOP · SERVE · MEASURE · AND MORE

| Order SKU | ltem(s)                                                              | Sale Price | Regular Price |
|-----------|----------------------------------------------------------------------|------------|---------------|
| 519CL1    | Colander Scoop, Stainless Skimming Ladle, & Mini Ladle               | \$45       | \$58.85       |
| 519CL2    | Magnetic Measuring Trio & Le Petit Grater                            | \$44.95    | \$56.90       |
| 519FB     | Natural <i>bon</i> Salt, Tahitian Lime Oil, & Citrus <i>bon</i> Salt | \$29       | \$34.85       |